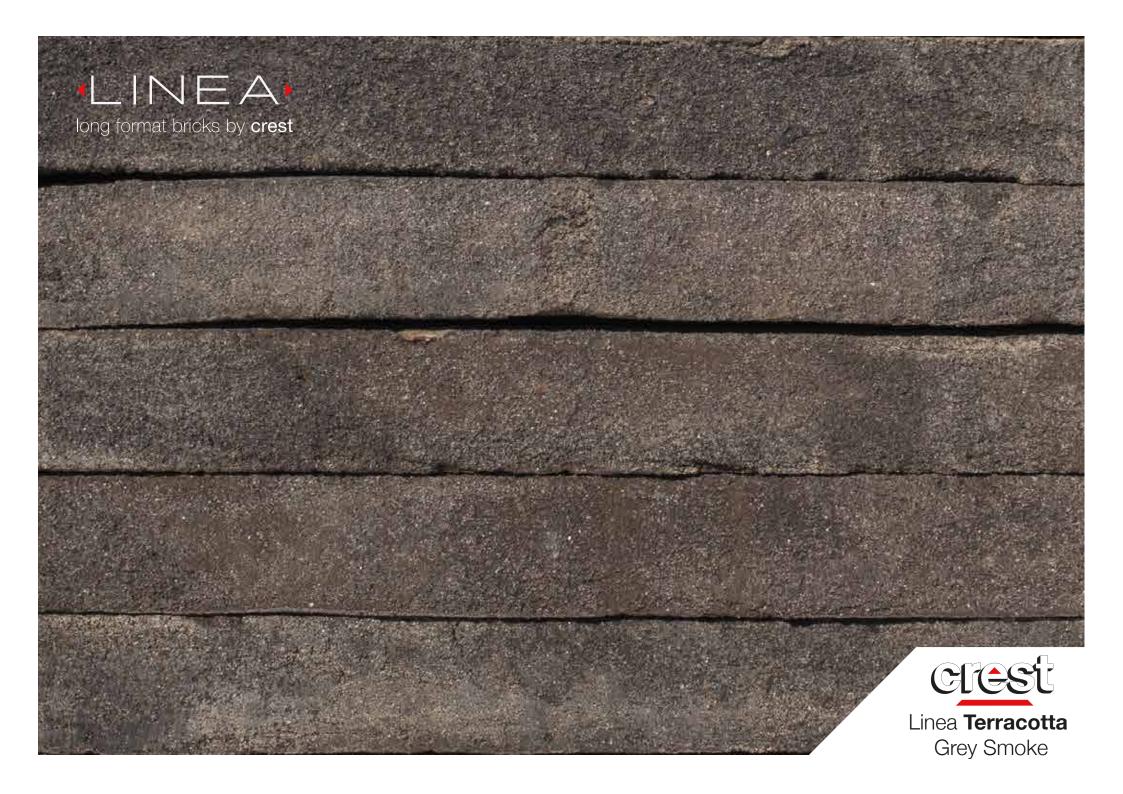

## **Grey Smoke**

The Crest "Terracotta Linea" is a long and thin brick handmade format brick. Terracotta has always been a winning choice with innumerable shades of colour, durability and longevity plus the exemption of maintenance. All colours are obtained with the use of clays and natural pigments.

Grey Smoke: 400 x 100 x **35mm** 

call us 01430 432667 email info@crest-bst.co.uk www.crest-bst.co.uk

**LINEA** 

long format bricks by crest